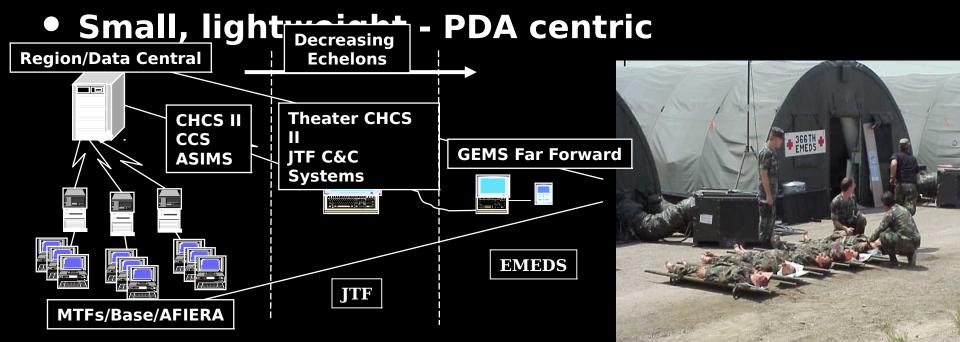

#### **GEMS**

- Global Expeditionary Medicine System (GEMS)
  - Improved Medical Surveillance System (MSS)
  - Previously known as Desert Care II
- Far forward IM/IT (Level 1 & 2 Echelons)

## **GEMS Components**

- Patient Encounter Module (PEM)
- Theater Epidemiological Module (TEM)
- Theater Occupational Module (TOM)

#### **GEMS Status**

- DT&E
  - Full CCS Integration Aug 2001
- OT&E
  - USAFE Medceur exercise July 2000
  - JFCOM Millennium Challenge 2000 Aug 2000
  - JEFX 2000 Sept 2000
  - Pacific Warrior Jan 2001
- DEPLOYED (Version 1.2)
  - All EMEDS platforms
  - AFSOC deployments
  - Prince Sultan AB
  - Data Central -- Brooks AFB